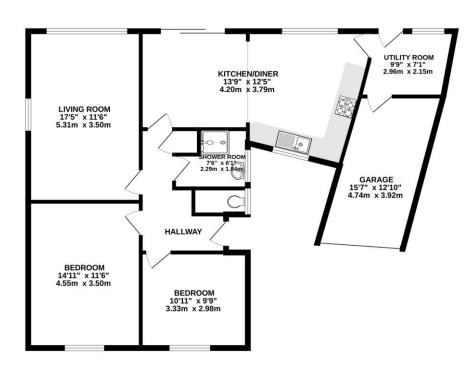

GROUND FLOOR 1050 sq.ft. (97.5 sq.m.) approx.

TOTAL FLOOR AREA: 1050 sq.ft. (97.5 sq.m.) approx.

What every attempt has been made to ensure the accusacy of the floorpain contained here, measurements of the state of the