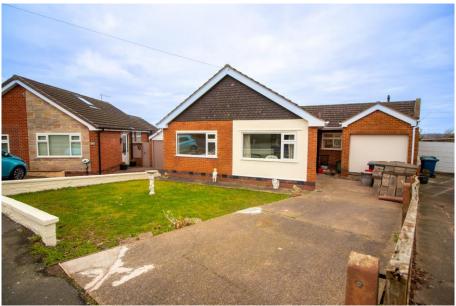

## 12 Stanhome Square, West Bridgford, NG2 7GF

Located in popular West Bridgford is a this detached bungalow that occupies an elevated position with far reaching views across the City of Nottingham. The property occupies a corner plot on this quiet square and has been extended to side and rear to adjoin the garage. The rear garden is large and the property offers huge potential to further extend, subject to planning, to create a first class home. To the front of the property is a front garden, driveway and a garage. In brief the accommodation consists of entrance hall, large main bedroom, bedroom two, living room with large window enjoying far reaching elevated views, extended kitchen diner, utility room and integral access to the garage. Gas central heating and double glazing. No upward chain.