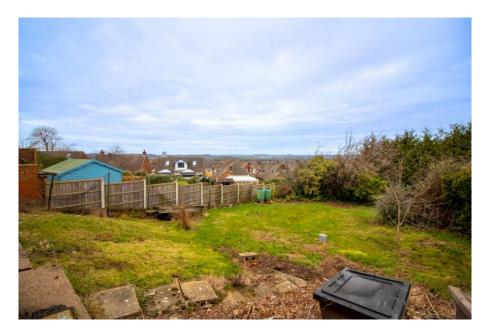

## 12 Stanhome Square, West Bridgford, NG2 7GF

Located in popular West Bridgford is a this detached bungalow that occupies an elevated position with far reaching views across the City of Nottingham. The property occupies a corner plot on this quiet square and has been extended to side and rear to adjoin the garage. The rear garden is large and the property offers huge potential to further extend, subject to planning, to create a first class home. To the front of the property is a front garden, driveway and a garage. In brief the accommodation consists of entrance hall, large main bedroom, bedroom two, living room with large window enjoying far reaching elevated views, extended kitchen diner, utility room and integral access to the garage. Gas central heating and double glazing. No upward chain.