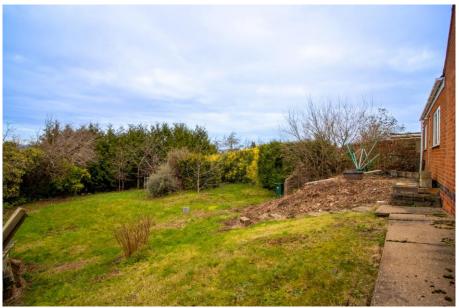

## 12 Stanhome Square, West Bridgford, NG2 7GF

Located in popular West Bridgford is a this detached bungalow that occupies an elevated position with far reaching views across the City of Nottingham. The property occupies a corner plot on this quiet square and has been extended to side and rear to adjoin the garage. The rear garden is large and the property offers huge potential to further extend, subject to planning, to create a first class home. To the front of the property is a front garden, driveway and a garage. In brief the accommodation consists of entrance hall, large main bedroom, bedroom two, living room with large window enjoying far reaching elevated views, extended kitchen diner, utility room and integral access to the garage. Gas central heating and double glazing. No upward chain.