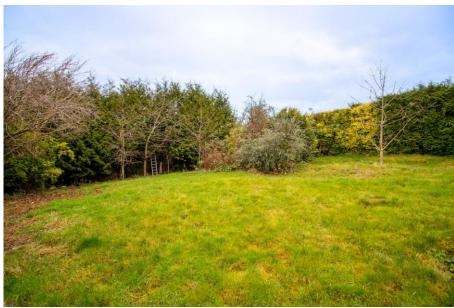

## 12 Stanhome Square, West Bridgford, NG2 7GF

Located in popular West Bridgford is a this detached bungalow that occupies an elevated position with far reaching views across the City of Nottingham. The property occupies a corner plot on this quiet square and has been extended to side and rear to adjoin the garage. The rear garden is large and the property offers huge potential to further extend, subject to planning, to create a first class home. To the front of the property is a front garden, driveway and a garage. In brief the accommodation consists of entrance hall, large main bedroom, bedroom two, living room with large window enjoying far reaching elevated views, extended kitchen diner, utility room and integral access to the garage. Gas central heating and double glazing. No upward chain.