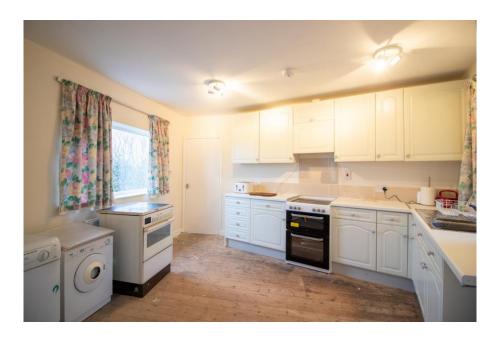

## 12 Stanhome Square, West Bridgford, NG2 7GF

Located in popular West Bridgford is a this detached bungalow that occupies an elevated position with far reaching views across the City of Nottingham. The property occupies a corner plot on this quiet square and has been extended to side and rear to adjoin the garage. The rear garden is large and the property offers huge potential to further extend, subject to planning, to create a first class home. To the front of the property is a front garden, driveway and a garage. In brief the accommodation consists of entrance hall, large main bedroom, bedroom two, living room with large window enjoying far reaching elevated views, extended kitchen diner, utility room and integral access to the garage. Gas central heating and double glazing. No upward chain.

## **Accommodation & Amenities**

- Far Reaching Elevated Views across Nottingham
- Large Corner Plot Offering Huge Development Potential
- Extended to the Side & Rear to Create Kitchen Diner & Utility
- Driveway Parking & Integral Garage
- Large Rear Garden
- Quiet West Bridgford Location
- Gas Central Heating & Double Glazing
- No Upward Chain