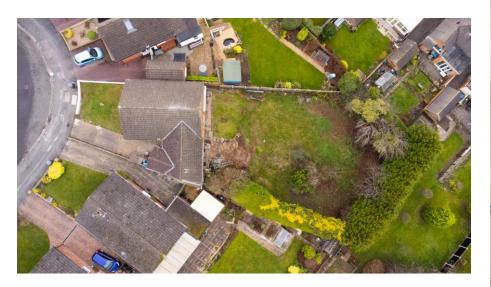

## 12 Stanhome Square, West Bridgford, NG2 7GF

Located in popular West Bridgford is a this detached bungalow that occupies an elevated position with far reaching views across the City of Nottingham. The property occupies a corner plot on this quiet square and has been extended to side and rear to adjoin the garage. The rear garden is large and the property offers huge potential to further extend, subject to planning, to create a first class home. To the front of the property is a front garden, driveway and a garage. In brief the accommodation consists of entrance hall, large main bedroom, bedroom two, living room with large window enjoying far reaching elevated views, extended kitchen diner, utility room and integral access to the garage. Gas central heating and double glazing. No upward chain.

## **Accommodation & Amenities**

- Far Reaching Elevated Views across Nottingham
- Large Corner Plot Offering Huge Development Potential
- Extended to the Side & Rear to Create Kitchen Diner & Utility
- Driveway Parking & Integral Garage
- Large Rear Garden
- Quiet West Bridgford Location
- Gas Central Heating & Double Glazing
- No Upward Chain