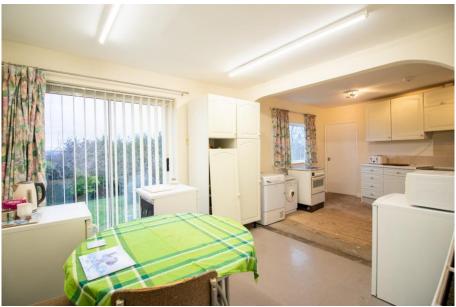

## 12 Stanhome Square, West Bridgford, NG2 7GF

Located in popular West Bridgford is a this detached bungalow that occupies an elevated position with far reaching views across the City of Nottingham. The property occupies a corner plot on this quiet square and has been extended to side and rear to adjoin the garage. The rear garden is large and the property offers huge potential to further extend, subject to planning, to create a first class home. To the front of the property is a front garden, driveway and a garage. In brief the accommodation consists of entrance hall, large main bedroom, bedroom two, living room with large window enjoying far reaching elevated views, extended kitchen diner, utility room and integral access to the garage. Gas central heating and double glazing. No upward chain.

## **Accommodation & Amenities**

- Far Reaching Elevated Views across Nottingham
- Large Corner Plot Offering Huge Development Potential
- Extended to the Side & Rear to Create Kitchen Diner & Utility
- Driveway Parking & Integral Garage
- Large Rear Garden
- Quiet West Bridgford Location
- Gas Central Heating & Double Glazing
- No Upward Chain