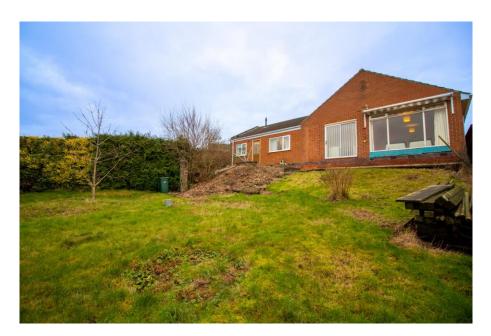

## 12 Stanhome Square, West Bridgford, NG2 7GF

Located in popular West Bridgford is a this detached bungalow that occupies an elevated position with far reaching views across the City of Nottingham. The property occupies a corner plot on this quiet square and has been extended to side and rear to adjoin the garage. The rear garden is large and the property offers huge potential to further extend, subject to planning, to create a first class home. To the front of the property is a front garden, driveway and a garage. In brief the accommodation consists of entrance hall, large main bedroom, bedroom two, living room with large window enjoying far reaching elevated views, extended kitchen diner, utility room and integral access to the garage. Gas central heating and double glazing. No upward chain.