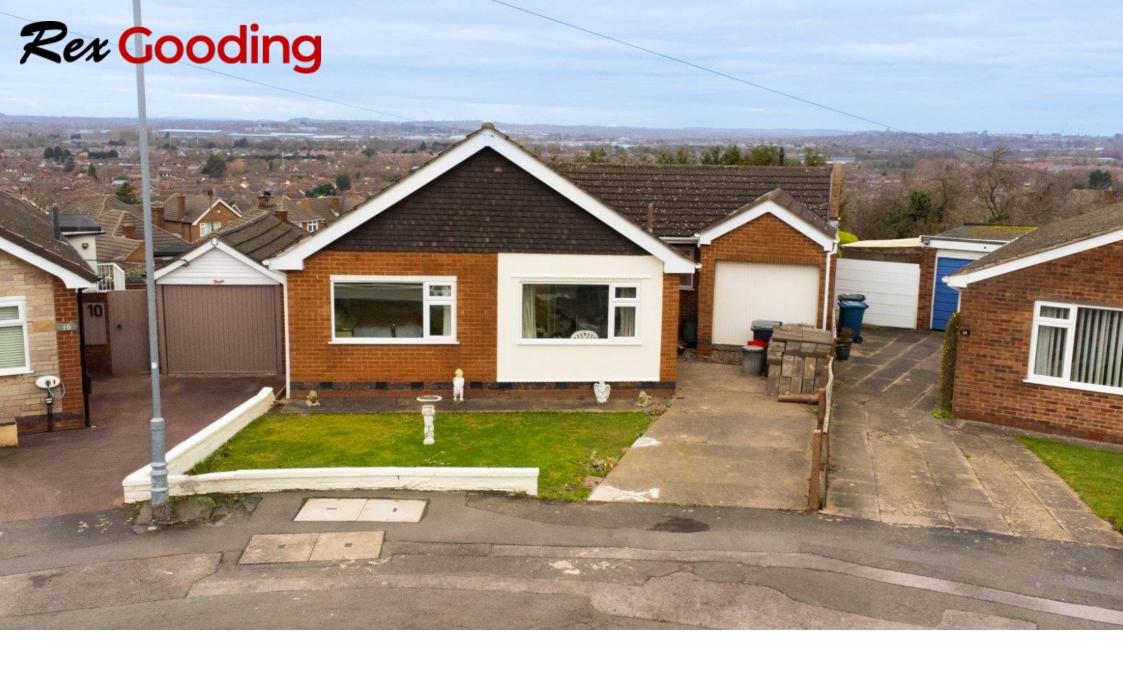

## 12 Stanhome Square, West Bridgford, NG2 7GF

Located in popular West Bridgford is a this detached bungalow that occupies an elevated position with far reaching views across the City of Nottingham. The property occupies a corner plot on this quiet square and has been extended to side and rear to adjoin the garage. The rear garden is large and the property offers huge potential to further extend, subject to planning, to create a first class home. To the front of the property is a front garden, driveway and a garage. In brief the accommodation consists of entrance hall, large main bedroom, bedroom two, living room with large window enjoying far reaching elevated views, extended kitchen diner, utility room and integral access to the garage. Gas central heating and double glazing. No upward chain.

## **Accommodation & Amenities**

- Far Reaching Elevated Views across Nottingham
- Large Corner Plot Offering Huge Development Potential
- Extended to the Side & Rear to Create Kitchen Diner & Utility
- Driveway Parking & Integral Garage
- Large Rear Garden
- Quiet West Bridgford Location
- Gas Central Heating & Double Glazing
- No Upward Chain